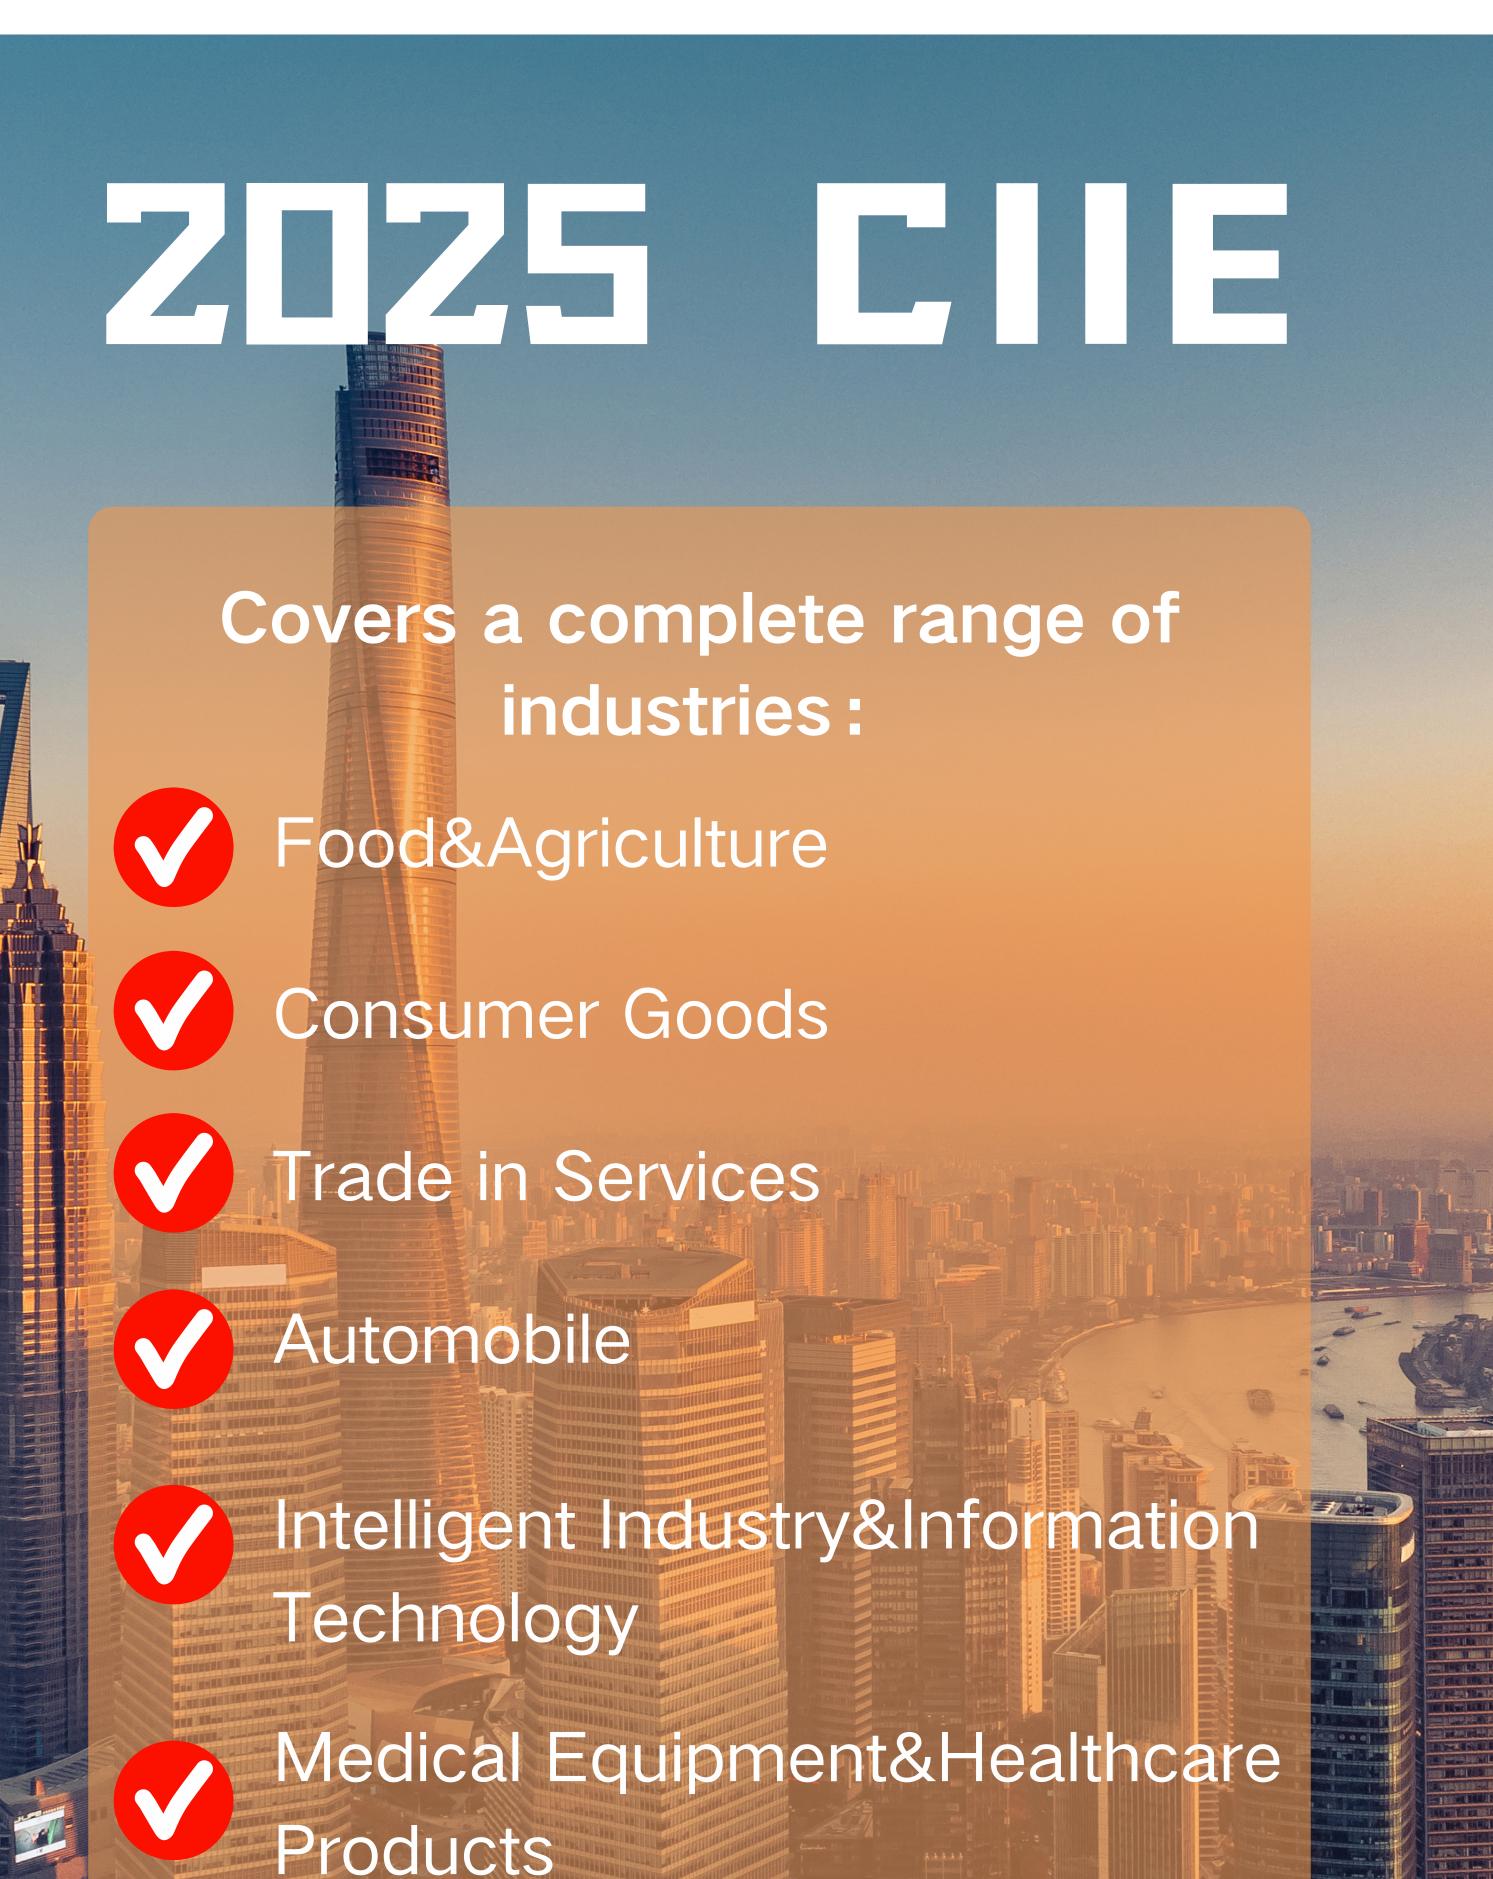

2024 CIIE HIGHLIGHTS

500,000+
professional
visitors

3496
international exhibitors

80

Billion USD
worth of deals
(calculated by one year)

227

matchmaking events, promotion activities, policy seminars

297

Fortune Global 500 enterprises participated

77

countries, regions and international organizations







The world's first national-level import expo, setting the global standard since 2018

The largest trade show globally, attracting the highest concentration of qualified buyers

Your one-stop gateway to the vast and growing Chinese consumer and business market

Unlock unparalleled business opportunities through expert matchmaking and government engagement

Maximize your brand's visibility with extensive global media coverage at the most publicized international trade event











| Exhibitor Opportunities                                                    | PREMIER<br>\$50,000<br>3 Spots    | BUSINESS<br>\$10,000<br>6 Spots   | STANDARD<br>\$5,000<br>10 Spots |                                      |           |            |           |
|----------------------------------------------------------------------------|-----------------------------------|-----------------------------------|---------------------------------|--------------------------------------|-----------|------------|-----------|
|                                                                            |                                   |                                   |                                 | CIIE SE                              | RVICES    |            |           |
|